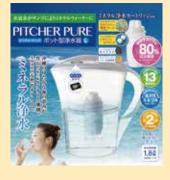

## Makes mineral water out of the tap PTCHER PURE

Water Mineral Filter Pitcher

Purifying water using corals from Okinawa and zeolite from Hokaido.

PITCHER PURE

Easy to use Pitcher type water purifier Pitcher pure [L type] 1.8  $\ell$  (3.5  $\ell$  full capacity) water purification unit capacity

Can fit in Side-door of Refrigerator Pitcher type water purifier Pitcher pure [S type] 1.0  $\ell$  (2.0  $\ell$  full capacity)

1.0  $\ell$  (2.0  $\ell$  full capacity) water purification unit capacity

Pitcher type water purifier Pitcher pure Pack of 2 replacement cartridge

L /S type type common

Distributed By

Y's Global Vision co.Ltd.

2-9-12 Oyama, Ginowan City, Okinawa, Japan 901-2223 Tel: +81-98-988-3547 Fax: +81-98-870-9390 Company Website: http://ysgv.jp