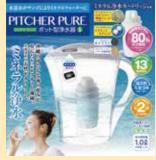

## Makes mineral water out of the tap PTCHER PURE

Water Mineral Filter Pitcher

Purifying water using corals from Okinawa and zeolite from Hokaido.

PITCHER PURE

Easy to use Pitcher type water purifier Pitcher pure [L type] 1.8  $\ell$  (3.5  $\ell$  full capacity) water purification unit capacity

Can fit in Side-door of Refrigerator Pitcher type water purifier Pitcher pure [S type] 1.0  $\ell$  (2.0  $\ell$  full capacity)

1.0  $\ell$  (2.0  $\ell$  full capacity) water purification unit capacity

Pitcher type water purifier Pitcher pure Pack of 2 replacement cartridge

L /S type type common

Distributed By

Y's Global Vision co.Ltd.

2-9-12 Oyama, Ginowan City, Okinawa, Japan 901-2223 Tel: +81-98-988-3547 Fax: +81-98-870-9390 Company Website: http://ysgv.jp