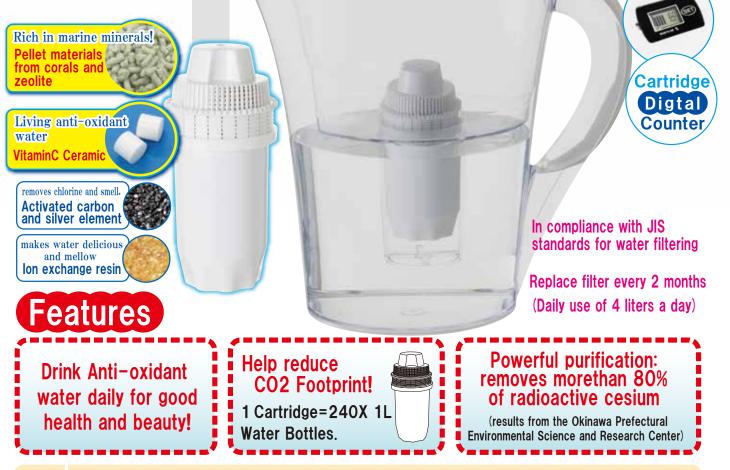

## Makes mineral water out of the tap PTCHER PURE

Water Mineral Filter Pitcher

Purifying water using corals from Okinawa and zeolite from Hokaido.

PITCHER PURE

Easy to use Pitcher type water purifier Pitcher pure [L type] 1.8  $\ell$  (3.5  $\ell$  full capacity) water purification unit capacity

Can fit in Side-door of Refrigerator Pitcher type water purifier Pitcher pure [S type] 1.0  $\ell$  (2.0  $\ell$  full capacity)

1.0  $\ell$  (2.0  $\ell$  full capacity) water purification unit capacity

Pitcher type water purifier Pitcher pure Pack of 2 replacement cartridge

L /S type type common

Distributed By

Y's Global Vision co.Ltd.

2-9-12 Oyama, Ginowan City, Okinawa, Japan 901-2223 Tel: +81-98-988-3547 Fax: +81-98-870-9390 Company Website: http://ysgv.jp